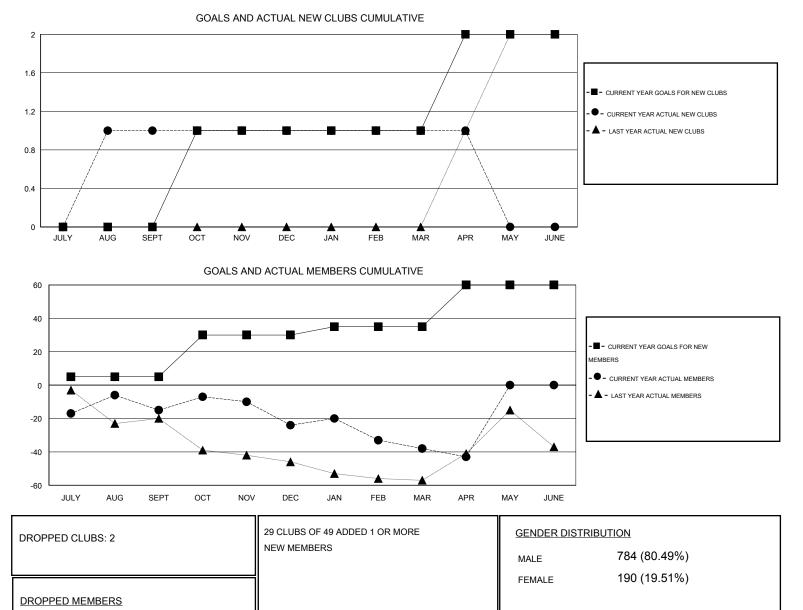

## LOCATION ALABAMA

| Clubs                 |                  |           |                  |                  | Members               |                    |                                     |                    |                  |
|-----------------------|------------------|-----------|------------------|------------------|-----------------------|--------------------|-------------------------------------|--------------------|------------------|
| RESULTS FOR 2014-2015 |                  |           |                  |                  | RESULTS FOR 2014-2015 |                    |                                     |                    |                  |
| QUARTER               | NEW CLUB<br>GOAL | NEW CLUBS | DROPPED<br>CLUBS | NET<br>GAIN/LOSS | QUARTER               | NEW MEMBER<br>GOAL | CHARTER AND<br>NEW MEMBERS<br>ADDED | DROPPED<br>MEMBERS | NET<br>GAIN/LOSS |
| JULY/AUG/SEPT         | 0                | 1         | 1                | 0                | JULY/AUG/SEPT         | 5                  | 36                                  | 51                 | -15              |
| OCT/NOV/DEC           | 1                | 0         | 1                | -1               | OCT/NOV/DEC           | 25                 | 29                                  | 38                 | -9               |
| JAN/FEB/MAR           | 0                | 0         | 0                | 0                | JAN/FEB/MAR           | 5                  | 24                                  | 38                 | -14              |
| APR/MAY/JUNE          | 1                | 0         | 0                | 0                | APR/MAY/JUNE          | 25                 | 8                                   | 13                 | -5               |